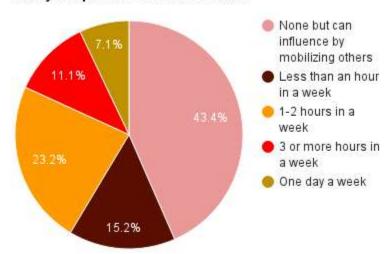

#### Can you spend time for the cause

Exhibit : ASHA and Anganwadi worker's willingness to spend time for the cause

Go to Table of Contents

Lot of government schemes are running on the shoulders of ASHA and Anganwadi. Along with that all the workers are homemakers and have responsibility to take care of their children and families. 43% of the workers cannot spend any time but can as they reach out to all the households in the village, they can influence by mobilizing others. 23% are willing to spend 1-2 hours in a weeks and only 7% can space one day of the week.