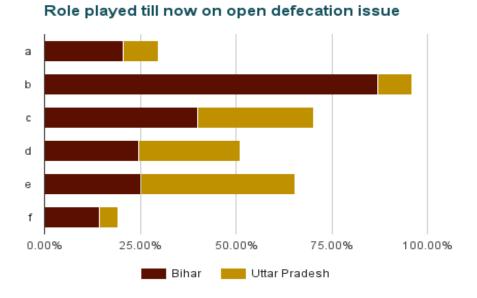

### 4.4 Attitude towards supporting others, facilitating others to access govt schemes, time spent etc

87% of ASHA and Anganwadi workers in Bihar reported they have mobilized individuals or private resources for the cause, 40% have had meetings with the families in the village. In uttar pradesh on the other hand, the efforts made by the workers are comparatively lower yet not discouraging. 40% of the women have raised the issues of open defecation in the public meetings and 30% have mobilized individuals and private resources for the cause.

# A.Mobilised govt. resources, b.Mobilised individual / private resources, c.Mobilised individuals to influence others, d.Held meeting with families, e.Raised issue in public meetings, f.Had tried my best but no results

Exhibit: Role played till now by ASHA and Anganwadi workers to reduce open defecation