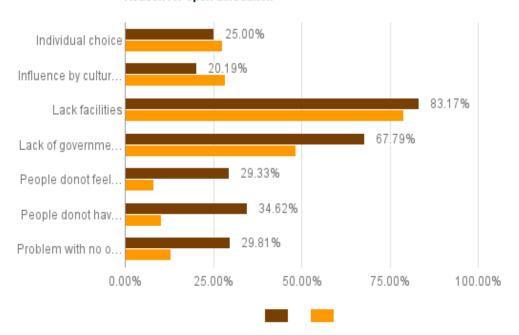

# 4.1. Knowledge about Swachh Bharat programs, knowledge around triggers of behaviour among village population among ASHA and Anganwadi

Bringing behaviour change towards open defecation is one of biggest challenge. It calls for change in the practice which is as old as time. 25% in Bihar and 27% in UP reported individual choice of the people to defecate in open. Lack of sanitation facilities is the primary reason for open defecation according to ASHA and Anganwadi worker in Bihar and Uttar Pradesh, 83% and 79% respectively. Another reason is lack of incentives provided by the government to use toilets (Bihar 67%, UP 49%) 34% in Bihar also reported lack of space in the household to build the toilets.

Reason for open defecation

Exhibit 4.2: Reason for open defecation according to ASHA and Anganwadi workers