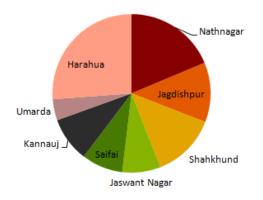

Table 4.1: Design of survey

The survey was carried out in 201 villages across 8 blocks in 4 districts of Uttar Pradesh and Bihar.

| State                                                      | District (no. of leaders) | Village (no. of leaders) |  |
|------------------------------------------------------------|---------------------------|--------------------------|--|
|                                                            | Varanasi (109)            | Harhua (109)             |  |
|                                                            | Etawah (28)               | Jaswant Nagar (32)       |  |
| Uttar Pradesh (233)                                        | Etawah (38)               | Safai (36)               |  |
|                                                            | Vomeovi (56)              | Umarda (23)              |  |
|                                                            | Kannauj (56)              | Kannauj (33)             |  |
|                                                            |                           | Jagdishpur (57)          |  |
| Bihar (208)                                                | Bhagalpur (208)           | Nathnagar (86)           |  |
|                                                            |                           | Shahkund (64)            |  |
| Table 4.2: State district and village wise distribution of |                           |                          |  |