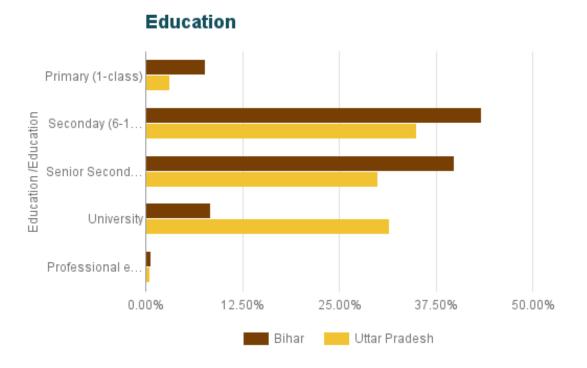

respondent

All the ASHA and Anganwadi workers interviewed are primarily homemakers. They all (except for 3 out of 441) have received some form of formal education and have also received hygiene training. Most of the women (40%) in UP have received this training from the government, rest have learned it primarily from Radio, TV and newspaper. Only 3% have received it from a non-governmental organisation. In Bihar, on the other hand, there is not an identifiable source from where the training is primarily provided. Only 28% women reported to have received training from the Government, 17% from Radio and TV respectively, 15% read in newspaper and 10% reported receiving it from an NGO (table 4.3)

Exhibit 4.1: Education level of ASHA and Anganwadi workers

| Bihar   | UP                                                               |
|---------|------------------------------------------------------------------|
| 10.23%  | 3.71%                                                            |
| 28.37%  | 40.05%                                                           |
| 6.98%   | 5.57%                                                            |
| 17.67%  | 9.02%                                                            |
| 15.35%  | 20.16%                                                           |
| 17.21%  | 17.51%                                                           |
| 4.19%   | 3.98%                                                            |
| 100.00% | 100.00%                                                          |
|         | 10.23%<br>28.37%<br>6.98%<br>17.67%<br>15.35%<br>17.21%<br>4.19% |